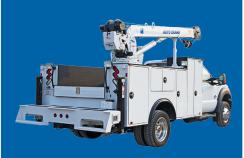

# **Auto Crane** AC-40 Air Compressor

Engineered for rugged dependability, the Auto Crane line of service truck accessories are designed to maximize productivity and enhance safety.

Reciprocating and rotary screw hydraulic truck mounted air compressors from Auto Crane deliver dependable onboard air power. Each makes a perfect performance addition to any Titan® Crane Body.

## **Reciprocating Air Compressor**

Dependable, solid 40 cfm hydraulic driven performance and long-lasting economy in a compact, single-stage, 4-cylinder system design.

**Engineered First.** Engineered to Last.

#### **Features and Benefits**

- High output performance
  - Delivers in the most demanding applications
- Integrated oil cooler
  - Enables longer operating times for greater productivity
- Compact and lightweight
  - Increases payload for other equipment

### **Specifications**

Width 21" 17-3/4" Height Length 28-1/2" Weight (dry) 180 lb **Amperage** 20 Voltage 12V Max Hydraulic Pressure 1450 psi Flow 12.18 gpm

Delivery 40 cfm @ 100 psi

Receiving Tank 18, 30, 42 and 60 gallon sizes (sold separately)