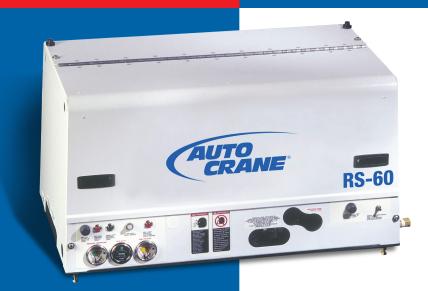

# **Auto Crane** RS-60 Air Compressor

Engineered for rugged dependability, the Auto Crane line of service truck accessories are designed to maximize productivity and enhance safety.

Reciprocating and rotary screw hydraulic truck mounted air compressors from Auto Crane deliver dependable onboard air power. Each makes a perfect performance addition to any Titan® Crane Body.

## **RS-60**

## **Rotary Screw Air Compressor**

A high output, nonstop 60 cfm performance powerhouse, in a complete and compact hydraulic rotary screw air compressor system design.

Engineered First. Engineered to Last.

#### **RS-60 Features and Benefits**

- High temperature and pressure safety system
  - Keeps operators safe
- · High output performance on-demand
  - Delivers immediate air power for the most demanding applications
- Constant flow
  - Keeps tools running continuously without the use of a receiver tank

### **Specifications**

Width 20-1/4" 34-3/4" Length Height 20" Weight (dry) 300 lb **Amperage** 20 Voltage 12 Max Hydraulic Pressure 2900 psi

Flow 14.2 gpm

Delivery 60 cfm @ 150 psi

Auto Crane® is a brand of Auto Crane Company, a wholly owned subsidiary of Ramsey Industries, Inc.