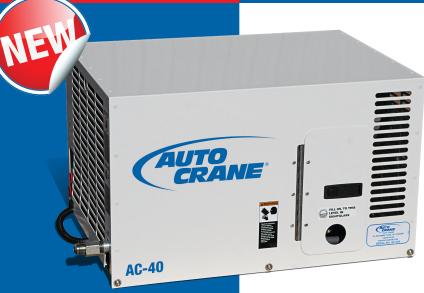

# **Auto Crane** AC-40 Air Compressor

Engineered for rugged dependability, the Auto Crane line of service truck accessories are designed to maximize productivity and enhance safety.

Reciprocating and rotary screw hydraulic truck mounted air compressors from Auto Crane deliver dependable onboard air power. Each makes a perfect performance addition to any Titan® Crane Body.

## AC-40

## **Reciprocating Air Compressor**

Dependable, solid 40 cfm hydraulic driven performance and long-lasting economy in a compact, single-stage, 4-cylinder system design.

**Engineered First.** Engineered to Last.

#### **Features and Benefits**

- High output performance
  - Delivers in the most demanding applications
- Integrated oil cooler
  - Enables longer operating times for greater productivity
- Compact and lightweight
  - Increases payload for other equipment

### **Specifications**

Width 21" 17-3/4" Height Length 28-1/2" Weight (dry) 180 lb **Amperage** 20 Voltage 12V Max Hydraulic Pressure 1450 psi Flow 12.18 gpm

Delivery 40 cfm @ 100 psi

Receiving Tank 18, 30, 42 and 60 gallon sizes (sold separately)