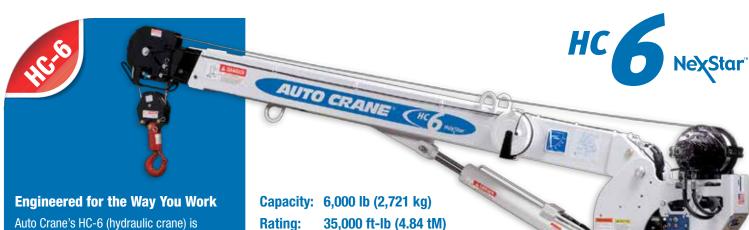

engineered specifically for Class 5 mechanic's trucks and equipped with the industry's leading, truly proportional truck-mounted crane control technology—NexStar™.

## Weight:

1,390 lb (680.4 kg)

## **Single Line Speed:**

60 ft/min (18.3 m/min)

### **Extended Boom Length:**

20' 4" (6.2 m)

#### **Boom Elevation Range:**

 $-14^{\circ} - +75^{\circ}$ 

#### **Boom Rotation:**

370°, full, non-continuous

### **Hydraulic Requirements:**

8 gpm (30 L/min) at 2,750 psi (189.6 bar)

#### Cable:

80 ft (24.38 m) of 5/16" (8 mm) aircraft quality cable

#### **Control Options:**

NexStar II, Hardwire

#### **Warranty:**

Two-year factory warranty

**Engineered First.** 

Engineered to Last.

Features and Benefits of NexStar™

- Automatic stop at 100% load capacity
  - Keeps people, equipment, and loads safer
- Adjustable speed settings; from 25% to 100%
  - Enables fine tuning of speeds for total control over the load
- · Proportional control of multiple functions simultaneously and independently
  - Adjust any function anytime to a different speed, for total control over the load
- · Level sensors monitor the angle of the truck and crane with the NexStar FM remote system on a Titan® crane body
  - Prevents operation in unsafe, unlevel conditions
- The NexStar FM remote system receiver displays load-monitoring and diagnostic readouts in plain English
  - No codes to look-up or memorize; operator views precise percentage load capacity